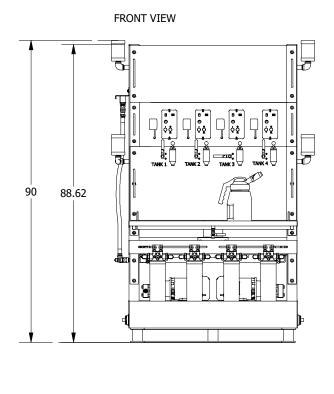

### IFS-8 INTEGRATED OIL STORAGE, FILTRATION AND DISPENSING UNIT **INSTALLATION CLEARANCES**

**TOP VIEW** "0" CLEARANCE REQUIRED AT THE BACK OF THE SYSTEM.

| DRAWN RL CHECKED                                | DATE<br>6-FEB-25 | LUBRIGARD L<br>1175 APPLEBY<br>BURLINGTON,<br>L7L 5H9 | Y LINE              | PHONE:<br>E-MAIL: | (905) 569-8600<br>info.sales@lubrigard.com |
|-------------------------------------------------|------------------|-------------------------------------------------------|---------------------|-------------------|--------------------------------------------|
| APPROVED DWG TITLE IFS-8 INTE                   |                  |                                                       | GRATED OIL SYSTEM - | - INSTALLAT       | TON CLEARANCES                             |
| SCALE                                           |                  | DWG NO IFS-8_SYSTEM_GROUP_V2                          |                     |                   | REV NO                                     |
| CERTIFICATION ESA - ELECTRICAL SAFETY AUTHORITY |                  |                                                       | PAGE 5 OF 6         |                   | ALT DWG NO                                 |