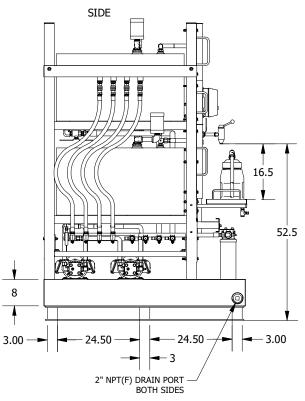

- Ergonomic Dispensing Station complete with drip tray positioned at a comfortable working height with removable perforated metal platform and 1/2" ball valve drain.
- 300 liter fabricated 11 gauge steel containment with 2" NPT drain ports on both sides.
- 4 dedicated spring return dispense valves.
- 4 dedicated 2 position, 1/4 turn directional flow control valves #One position delivers oil to the dispense valves.
- #Two positions delivers oil to the on-board tanks for fill or circulation operations.
- Remote LED level gauges conveniently mounted on the front of the system where they are easily viewed for level checks and monitoring during dispense and fill operations.
- 4 dedicated suction hose assemblies with quick couplers for connection to on-board tanks or remote drums or reservoirs.
   Integral fixed hose hanger with quick couplers to mate with hose quick couplers. Keeps hoses neatly stored and out of the way when not in use.
- Complete manual with operating instructions and parts list.

300 LITER CONTAINMENT

4 WAY FORKLIFT ACCESS