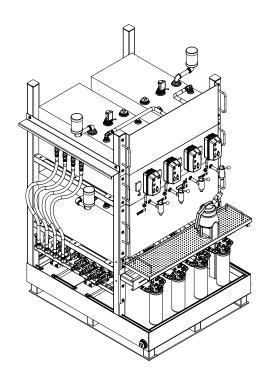

### IFS-8 INTEGRATED OIL STORAGE, FILTRATION AND DISPENSING UNIT

NOTE: Drum adapter kit is not included with the system.

IFS-8 INTEGRATED OIL, FILTRATION AND DISPENSE SYSTEM Includes;

- (4) 265 liter, 11 gauge steel tanks
- (4) 1/2 H.P., 120 VAC/1PH TEFC gear pumps up to 5 GPM(US) depending on viscosity.

Dedicated Start/Stop motor control for each pump conveniently located on the front of the system.

NOTE: If oil viscosity is above ISO 320 oil @ 20°C, lower speed pumps are required that will deliver 1.5 to 2 GPM(US) to prevent the pumps from cavitating the oil.

 4 HMK05 double length spin-on filter assemblies with visual condition indicators.

NOTE: THERE IS ONE PUMP AND ONE FILTER DEDICATED TO EACH TANK TO PREVENT CROSS CONTAMINATION AND PROVIDE MAXIMUM CLEANLINESS.

- Ergonomic Dispensing Station complete with drip tray positioned at a comfortable working height with removable perforated metal platform and 1/2" ball valve drain.
- 300 liter fabricated 11 gauge steel containment with 2" NPT drain ports on both sides.
- 4 dedicated spring return dispense valves.
- 4 dedicated 2 position, 1/4 turn directional flow control valves #One position delivers oil to the dispense valves.
- #Two positions delivers oil to the on-board tanks for fill or circulation operations.
- Remote LED level gauges conveniently mounted on the front of the system where they are easily viewed for level checks and monitoring during dispense and fill operations.
- 4 dedicated suction hose assemblies with quick couplers for connection to on-board tanks or remote drums or reservoirs.
   Integral fixed hose hanger with quick couplers to mate with hose quick couplers. Keeps hoses neatly stored and out of the way when not in use.
- Complete manual with operating instructions and parts list.