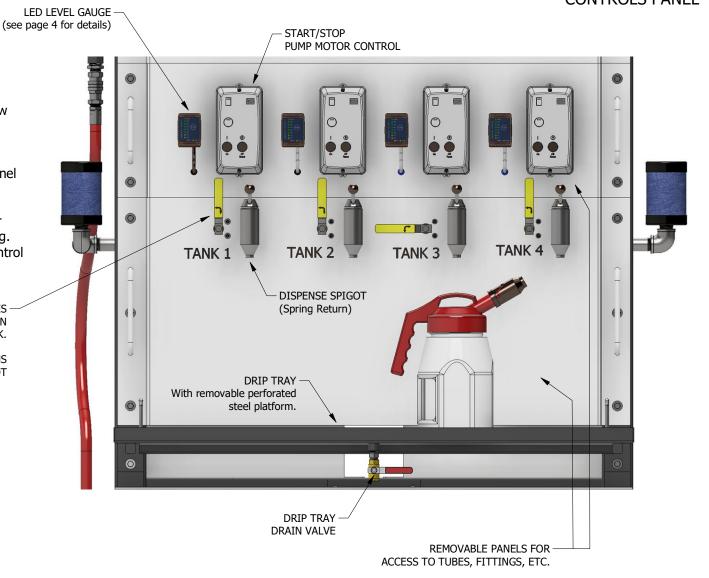

- Ergonomic Dispensing Station complete with drip tray positioned at a comfortable working height with removable perforated metal platform and 1/2" ball valve drain.
- 300 liter fabricated 11 gauge steel containment with 2" NPT drain ports on both sides.
- 4 dedicated spring return dispense valves.
- 4 dedicated 2 position, 1/4 turn directional flow control valves #One position delivers oil to the dispense valves.
- #Two positions delivers oil to the on-board tanks for fill or circulation operations.
- Remote LED level gauges conveniently mounted on the front of the system where they are easily viewed for level checks and monitoring during dispense and fill operations.
- 4 dedicated suction hose assemblies with quick couplers for connection to on-board tanks or remote drums or reservoirs.
   Integral fixed hose hanger with quick couplers to mate with hose quick couplers. Keeps hoses neatly stored and out of the way when not in use.
- Complete manual with operating instructions and parts list.

#### REMOTE LED LEVEL GAUGE

- 1/8 TANK GRADUATIONS
- HIGH OR LOW LEVEL ALARM VISUAL AND AUDILE
- 9V STANDARD LITHIUM BATTERY OPERATED
- YELLOW FAULT LIGHT IF THERE IS A FAULT IN THE SYSTEM.

ALL PUMPS ARE ORIENTATED
TO FACE THE SIDES OF
THE CONTAINMENT TO
PROVIDE ACCESS TO ALL
PUMPS FOR PRESSURE
RELIEF ADJUSTMENT
AND PUMP SERIVICING.
NO CLEARANCE REQUIRED
AT THE BACK OF THE SYSTEM.

# IFS-8 INTEGRATED OIL STORAGE, FILTRATION AND DISPENSING UNIT CONTROLS PANEL

DIRECTIONAL FLOW CONTROL VALVES
A simple and convenient 1/4 turn (90°)
rotation of the valve handle directs oil flow
to either the on-board tank or the
dispense valve.

The valves are located on the controls panel for the system where they are;

- easy to access,
- beside the LED tank level indicator for easy viewing and tank level monitoring.
- beside the Start/Stop pump motor control for quick access during transfer or dispensing operations.

DIRECTIONAL FLOW CONTROL VALVES
- VALVE HANDLE UPRIGHT POSITION
OIL IS DIRECTED TO THE ON BOARD TANK.

- VALVE IN PARALLEL POSITIONS OIL IS DIRECTED TO THE DISPENSE SPIGOT

#### NOTE:

Valves 1, 2 & 4 are positioned to direct oil flow into their on-board tanks.

Valve 3 is positioned to direct oil flow to dispense valve 3.

| DRAWN RL CHECKED                  | DATE<br>6-FEB-25 | LUBRIGARD L<br>1175 APPLEBY<br>BURLINGTON,<br>L7L 5H9 | LINE           | PHONE:<br>E-MAIL: | (905) 569-8600<br>info.sales@lubrigard.com |  |
|-----------------------------------|------------------|-------------------------------------------------------|----------------|-------------------|--------------------------------------------|--|
|                                   |                  | L/L 3H9                                               |                |                   |                                            |  |
| APPROVED                          |                  | GRATED OIL SYSTEM - (                                 | CONTROLS       | PANEL             |                                            |  |
| SCALE                             |                  | DWG NO<br>IFS-8_S                                     | YSTEM_GROUP_V2 |                   | REV NO                                     |  |
| CERTIFICATION                     |                  | PAGE                                                  |                | ALT DWG NO        |                                            |  |
| ESA - ELECTRICAL SAFETY AUTHORITY |                  | PAGE 4 OF 6                                           |                |                   |                                            |  |
|                                   |                  |                                                       |                |                   |                                            |  |