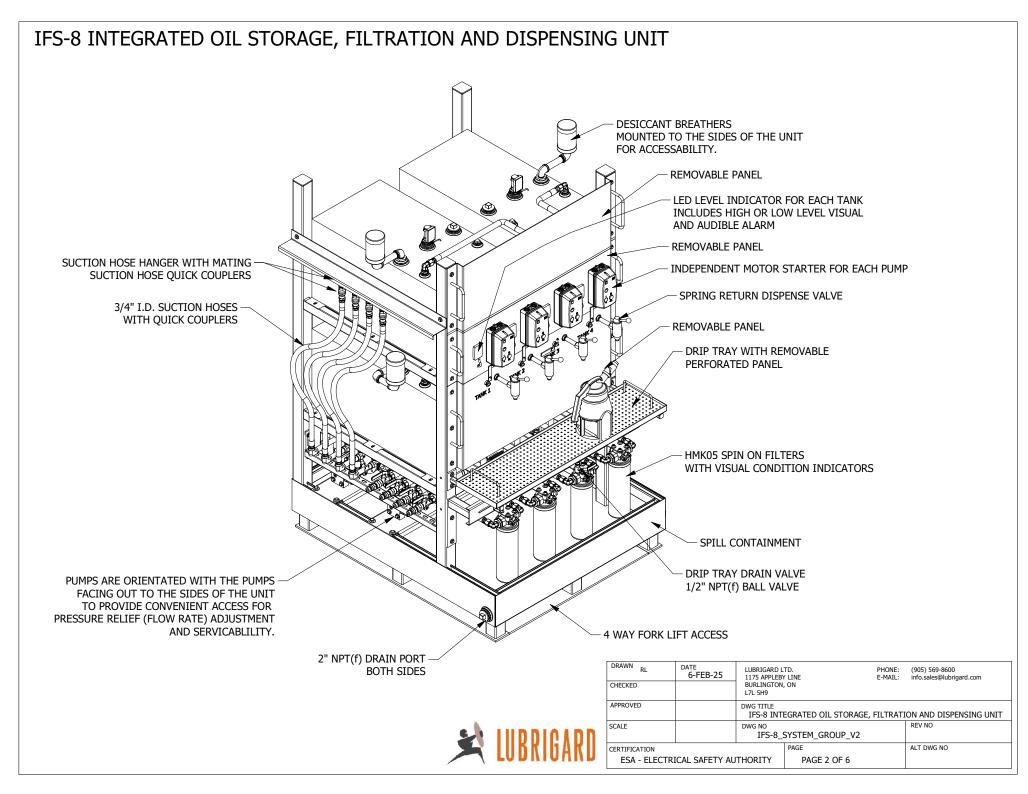

### IFS-8 INTEGRATED OIL STORAGE, FILTRATION AND DISPENSING UNIT

NOTE: Drum adapter kit is not included with the system.

IFS-8 INTEGRATED OIL, FILTRATION AND DISPENSE SYSTEM Includes;

- (4) 265 liter, 11 gauge steel tanks
- (4) 1/2 H.P., 120 VAC/1PH TEFC gear pumps up to 5 GPM(US) depending on viscosity.

Dedicated Start/Stop motor control for each pump conveniently located on the front of the system.

NOTE: If oil viscosity is above ISO 320 oil @ 20°C, lower speed pumps are required that will deliver 1.5 to 2 GPM(US) to prevent the pumps from cavitating the oil.

 4 HMK05 double length spin-on filter assemblies with visual condition indicators.

NOTE: THERE IS ONE PUMP AND ONE FILTER DEDICATED TO EACH TANK TO PREVENT CROSS CONTAMINATION AND PROVIDE MAXIMUM CLEANLINESS.

- Ergonomic Dispensing Station complete with drip tray positioned at a comfortable working height with removable perforated metal platform and 1/2" ball valve drain.
- 300 liter fabricated 11 gauge steel containment with 2" NPT drain ports on both sides.
- 4 dedicated spring return dispense valves.
- 4 dedicated 2 position, 1/4 turn directional flow control valves #One position delivers oil to the dispense valves.
- #Two positions delivers oil to the on-board tanks for fill or circulation operations.
- Remote LED level gauges conveniently mounted on the front of the system where they are easily viewed for level checks and monitoring during dispense and fill operations.
- 4 dedicated suction hose assemblies with quick couplers for connection to on-board tanks or remote drums or reservoirs.
   Integral fixed hose hanger with quick couplers to mate with hose quick couplers. Keeps hoses neatly stored and out of the way when not in use.
- Complete manual with operating instructions and parts list.

#### REMOTE LED LEVEL GAUGE

- 1/8 TANK GRADUATIONS
- HIGH OR LOW LEVEL ALARM VISUAL AND AUDILE
- 9V STANDARD LITHIUM BATTERY OPERATED
- YELLOW FAULT LIGHT IF THERE IS A FAULT IN THE SYSTEM.

ALL PUMPS ARE ORIENTATED
TO FACE THE SIDES OF
THE CONTAINMENT TO
PROVIDE ACCESS TO ALL
PUMPS FOR PRESSURE
RELIEF ADJUSTMENT
AND PUMP SERIVICING.
NO CLEARANCE REQUIRED
AT THE BACK OF THE SYSTEM.

#### ALL PUMPS

- GEAR PUMPS UP TO 5 GPM DEPENDING ON VISCOSITY
- 1/2 H.P. 120 VAC/1 PH TEFC

PUMP & MOTOR CONTROL ARRANGEMENT PUMP 3 PUMP 2 PUMP 4 PUMP 1 00 00 00 00 Ū PUMP 4 PUMP 1 PUMP 2 PUMP 3 START/STOP START/STOP START/STOP START/STOP

300 LITER CONTAINMENT

4 WAY FORKLIFT ACCESS