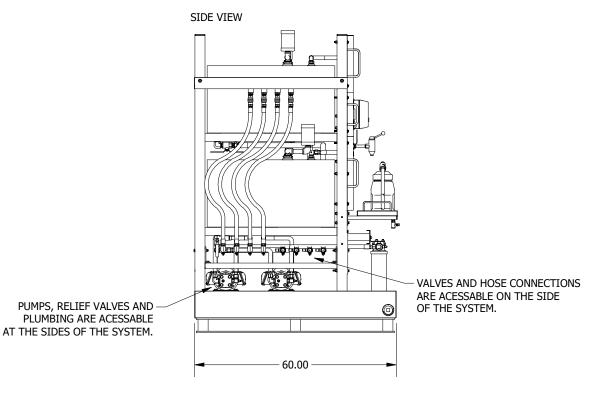

#### REMOTE LED LEVEL GAUGE

- 1/8 TANK GRADUATIONS
- HIGH OR LOW LEVEL ALARM VISUAL AND AUDILE
- 9V STANDARD LITHIUM BATTERY OPERATED
- YELLOW FAULT LIGHT IF THERE IS A FAULT IN THE SYSTEM.

ALL PUMPS ARE ORIENTATED
TO FACE THE SIDES OF
THE CONTAINMENT TO
PROVIDE ACCESS TO ALL
PUMPS FOR PRESSURE
RELIEF ADJUSTMENT
AND PUMP SERIVICING.
NO CLEARANCE REQUIRED
AT THE BACK OF THE SYSTEM.

### IFS-8 INTEGRATED OIL STORAGE, FILTRATION AND DISPENSING UNIT **INSTALLATION CLEARANCES**

**TOP VIEW** "0" CLEARANCE REQUIRED AT THE BACK OF THE SYSTEM.

| DRAWN RL CHECKED                                | DATE<br>6-FEB-25 | LUBRIGARD L<br>1175 APPLEBY<br>BURLINGTON,<br>L7L 5H9 | Y LINE              | PHONE:<br>E-MAIL: | (905) 569-8600<br>info.sales@lubrigard.com |
|-------------------------------------------------|------------------|-------------------------------------------------------|---------------------|-------------------|--------------------------------------------|
| APPROVED DWG TITLE IFS-8 INTE                   |                  |                                                       | GRATED OIL SYSTEM - | - INSTALLAT       | TON CLEARANCES                             |
| SCALE                                           |                  | DWG NO IFS-8_SYSTEM_GROUP_V2                          |                     |                   | REV NO                                     |
| CERTIFICATION ESA - ELECTRICAL SAFETY AUTHORITY |                  |                                                       | PAGE 5 OF 6         |                   | ALT DWG NO                                 |