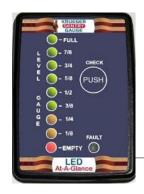

#### REMOTE LED LEVEL GAUGE

- 1/8 TANK GRADUATIONS
- HIGH OR LOW LEVEL ALARM VISUAL AND AUDILE
- 9V STANDARD LITHIUM BATTERY OPERATED
- YELLOW FAULT LIGHT IF THERE IS A FAULT IN THE SYSTEM.

ALL PUMPS ARE ORIENTATED
TO FACE THE SIDES OF
THE CONTAINMENT TO
PROVIDE ACCESS TO ALL
PUMPS FOR PRESSURE
RELIEF ADJUSTMENT
AND PUMP SERIVICING.
NO CLEARANCE REQUIRED
AT THE BACK OF THE SYSTEM.