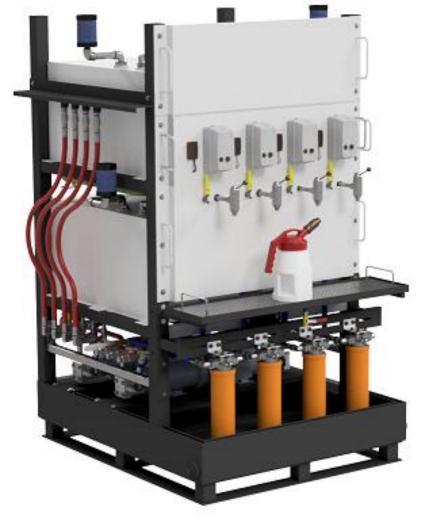

### IFS-8 INTEGRATED OIL STORAGE, FILTRATION AND DISPENSING UNIT

NOTE: Drum adapter kit is not included with the system.

IFS-8 INTEGRATED OIL, FILTRATION AND DISPENSE SYSTEM Includes;

- (4) 265 liter, 11 gauge steel tanks
- (4) 1/2 H.P., 120 VAC/1PH TEFC gear pumps up to 5 GPM(US) depending on viscosity.

Dedicated Start/Stop motor control for each pump conveniently located on the front of the system.

NOTE: If oil viscosity is above ISO 320 oil @ 20°C, lower speed pumps are required that will deliver 1.5 to 2 GPM(US) to prevent the pumps from cavitating the oil.

 4 HMK05 double length spin-on filter assemblies with visual condition indicators.

NOTE: THERE IS ONE PUMP AND ONE FILTER DEDICATED TO EACH TANK TO PREVENT CROSS CONTAMINATION AND PROVIDE MAXIMUM CLEANLINESS.

- Ergonomic Dispensing Station complete with drip tray positioned at a comfortable working height with removable perforated metal platform and 1/2" ball valve drain.
- 300 liter fabricated 11 gauge steel containment with 2" NPT drain ports on both sides.
- 4 dedicated spring return dispense valves.
- 4 dedicated 2 position, 1/4 turn directional flow control valves #One position delivers oil to the dispense valves.
- #Two positions delivers oil to the on-board tanks for fill or circulation operations.
- Remote LED level gauges conveniently mounted on the front of the system where they are easily viewed for level checks and monitoring during dispense and fill operations.
- 4 dedicated suction hose assemblies with quick couplers for connection to on-board tanks or remote drums or reservoirs.
   Integral fixed hose hanger with quick couplers to mate with hose quick couplers. Keeps hoses neatly stored and out of the way when not in use.
- Complete manual with operating instructions and parts list.