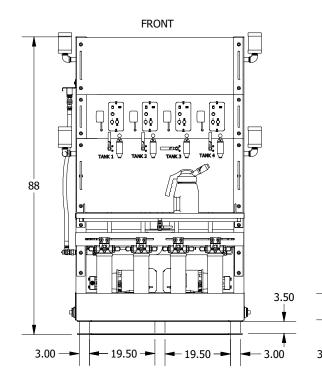

### IFS-8 INTEGRATED OIL STORAGE, FILTRATION AND DISPENSING UNIT

NOTE: Drum adapter kit is not included with the system.

IFS-8 INTEGRATED OIL, FILTRATION AND DISPENSE SYSTEM Includes;

- (4) 265 liter, 11 gauge steel tanks
- (4) 1/2 H.P., 120 VAC/1PH TEFC gear pumps up to 5 GPM(US) depending on viscosity.

- Ergonomic Dispensing Station complete with drip tray positioned at a comfortable working height with removable perforated metal platform and 1/2" ball valve drain.
- 300 liter fabricated 11 gauge steel containment with 2" NPT drain ports on both sides.
- 4 dedicated spring return dispense valves.
- 4 dedicated 2 position, 1/4 turn directional flow control valves #One position delivers oil to the dispense valves.
- #Two positions delivers oil to the on-board tanks for fill or circulation operations.
- Remote LED level gauges conveniently mounted on the front of the system where they are easily viewed for level checks and monitoring during dispense and fill operations.
- 4 dedicated suction hose assemblies with quick couplers for connection to on-board tanks or remote drums or reservoirs.
   Integral fixed hose hanger with quick couplers to mate with hose quick couplers. Keeps hoses neatly stored and out of the way when not in use.
- Complete manual with operating instructions and parts list.