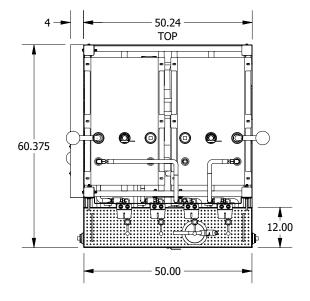

### IFS-8 INTEGRATED OIL STORAGE, FILTRATION AND DISPENSING UNIT **INSTALLATION CLEARANCES**

**TOP VIEW** "0" CLEARANCE REQUIRED AT THE BACK OF THE SYSTEM.

| DRAWN RL CHECKED                                | DATE<br>6-FEB-25 | LUBRIGARD L<br>1175 APPLEBY<br>BURLINGTON,<br>L7L 5H9 | Y LINE              | PHONE:<br>E-MAIL: | (905) 569-8600<br>info.sales@lubrigard.com |
|-------------------------------------------------|------------------|-------------------------------------------------------|---------------------|-------------------|--------------------------------------------|
| APPROVED DWG TITLE IFS-8 INTE                   |                  |                                                       | GRATED OIL SYSTEM - | - INSTALLAT       | TON CLEARANCES                             |
| SCALE                                           |                  | DWG NO IFS-8_SYSTEM_GROUP_V2                          |                     |                   | REV NO                                     |
| CERTIFICATION ESA - ELECTRICAL SAFETY AUTHORITY |                  |                                                       | PAGE 5 OF 6         |                   | ALT DWG NO                                 |

| CHECKED                           | 6-FEB-25 | LUBRIGARD L<br>1175 APPLEB<br>BURLINGTON<br>L7L 5H9 | LINE                  | PHONE:<br>E-MAIL: | (905) 569-8600<br>info.sales@lubrigard.com |
|-----------------------------------|----------|-----------------------------------------------------|-----------------------|-------------------|--------------------------------------------|
| APPROVED DWG TITLE IFS-8 INTE     |          |                                                     | GRATED OIL SYSTEM - : | INSTALLAT         | TON CLEARANCES                             |
| SCALE                             |          | DWG NO<br>IFS-8_S                                   | YSTEM_GROUP_V2        |                   | REV NO                                     |
| CERTIFICATION                     |          |                                                     | PAGE                  |                   | ALT DWG NO                                 |
| ESA - ELECTRICAL SAFETY AUTHORITY |          |                                                     | PAGE 5 OF 6           |                   |                                            |