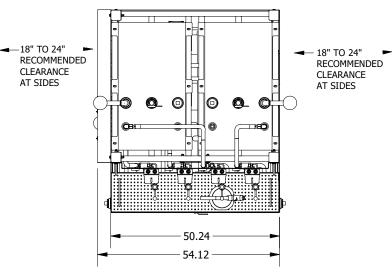

### IFS-8 INTEGRATED OIL STORAGE, FILTRATION AND DISPENSING UNIT **INSTALLATION CLEARANCES**

**TOP VIEW** "0" CLEARANCE REQUIRED AT THE BACK OF THE SYSTEM.

| DRAWN RL CHECKED                                | DATE<br>6-FEB-25 | LUBRIGARD L<br>1175 APPLEBY<br>BURLINGTON,<br>L7L 5H9 | Y LINE              | PHONE:<br>E-MAIL: | (905) 569-8600<br>info.sales@lubrigard.com |
|-------------------------------------------------|------------------|-------------------------------------------------------|---------------------|-------------------|--------------------------------------------|
| APPROVED DWG TITLE IFS-8 INTE                   |                  |                                                       | GRATED OIL SYSTEM - | - INSTALLAT       | TON CLEARANCES                             |
| SCALE                                           |                  | DWG NO IFS-8_SYSTEM_GROUP_V2                          |                     |                   | REV NO                                     |
| CERTIFICATION ESA - ELECTRICAL SAFETY AUTHORITY |                  |                                                       | PAGE 5 OF 6         |                   | ALT DWG NO                                 |

| CHECKED                           | 6-FEB-25 | LUBRIGARD L<br>1175 APPLEB<br>BURLINGTON<br>L7L 5H9 | LINE                  | PHONE:<br>E-MAIL: | (905) 569-8600<br>info.sales@lubrigard.com |
|-----------------------------------|----------|-----------------------------------------------------|-----------------------|-------------------|--------------------------------------------|
| APPROVED DWG TITLE IFS-8 INTE     |          |                                                     | GRATED OIL SYSTEM - : | INSTALLAT         | TON CLEARANCES                             |
| SCALE                             |          | DWG NO<br>IFS-8_S                                   | YSTEM_GROUP_V2        |                   | REV NO                                     |
| CERTIFICATION                     |          |                                                     | PAGE                  |                   | ALT DWG NO                                 |
| ESA - ELECTRICAL SAFETY AUTHORITY |          |                                                     | PAGE 5 OF 6           |                   |                                            |