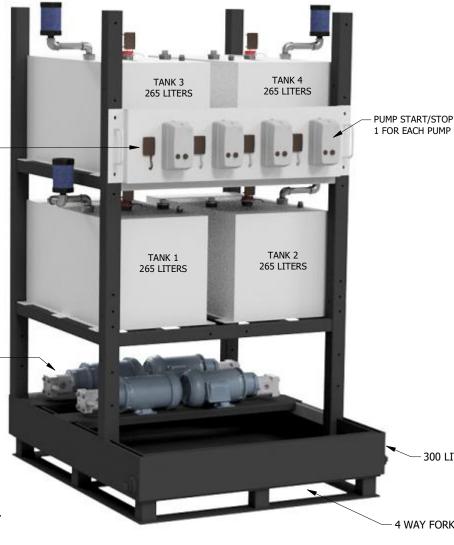

### IFS-8 INTEGRATED OIL STORAGE, FILTRATION AND DISPENSING UNIT

NOTE: Drum adapter kit is not included with the system.

IFS-8 INTEGRATED OIL, FILTRATION AND DISPENSE SYSTEM Includes;

- (4) 265 liter, 11 gauge steel tanks
- (4) 1/2 H.P., 120 VAC/1PH TEFC gear pumps up to 5 GPM(US) depending on viscosity.

Dedicated Start/Stop motor control for each pump conveniently located on the front of the system.

NOTE: If oil viscosity is above ISO 320 oil @ 20°C, lower speed pumps are required that will deliver 1.5 to 2 GPM(US) to prevent the pumps from cavitating the oil.

 4 HMK05 double length spin-on filter assemblies with visual condition indicators.

NOTE: THERE IS ONE PUMP AND ONE FILTER DEDICATED TO EACH TANK TO PREVENT CROSS CONTAMINATION AND PROVIDE MAXIMUM CLEANLINESS.

- Ergonomic Dispensing Station complete with drip tray positioned at a comfortable working height with removable perforated metal platform and 1/2" ball valve drain.
- 300 liter fabricated 11 gauge steel containment with 2" NPT drain ports on both sides.
- 4 dedicated spring return dispense valves.
- 4 dedicated 2 position, 1/4 turn directional flow control valves #One position delivers oil to the dispense valves.
- #Two positions delivers oil to the on-board tanks for fill or circulation operations.
- Remote LED level gauges conveniently mounted on the front of the system where they are easily viewed for level checks and monitoring during dispense and fill operations.
- 4 dedicated suction hose assemblies with quick couplers for connection to on-board tanks or remote drums or reservoirs.
   Integral fixed hose hanger with quick couplers to mate with hose quick couplers. Keeps hoses neatly stored and out of the way when not in use.
- Complete manual with operating instructions and parts list.

300 LITER CONTAINMENT

4 WAY FORKLIFT ACCESS